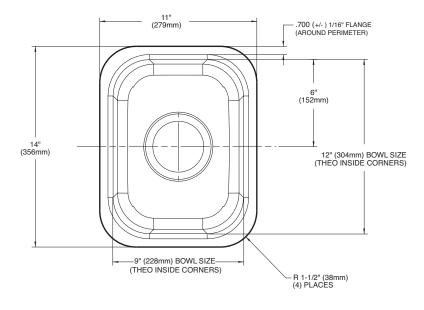

Buy it for looks. Buy it for life.®

SINK DESCRIPTION

- Manufactured of 18 gauge, type 301 nickel-bearing stainless steel
- Bowl is a minimum of 9" x 12" x 6"
- Has one 3-1/2" diameter recessed drain opening
- Soundshield undercoating maximizes sound deadening and inhibits condensation
- The exposed surfaces are polished to a lustrous satin tone finish
- Silicone sealant not provided. Includes mounting bracket.
  Other standard mounting hardware not included

# Specifications

Lancelot<sup>®</sup> Undermount Single Bowl Kitchen Sink Model: 22350

(UMTL-9" x 12" x 6")

**Installation Detail** 

**CRITICAL DIMENSIONS** 

(DO NOT SCALE)

FOR MORE INFORMATION CALL: 1-800-BUY-MOEN www.moen.com